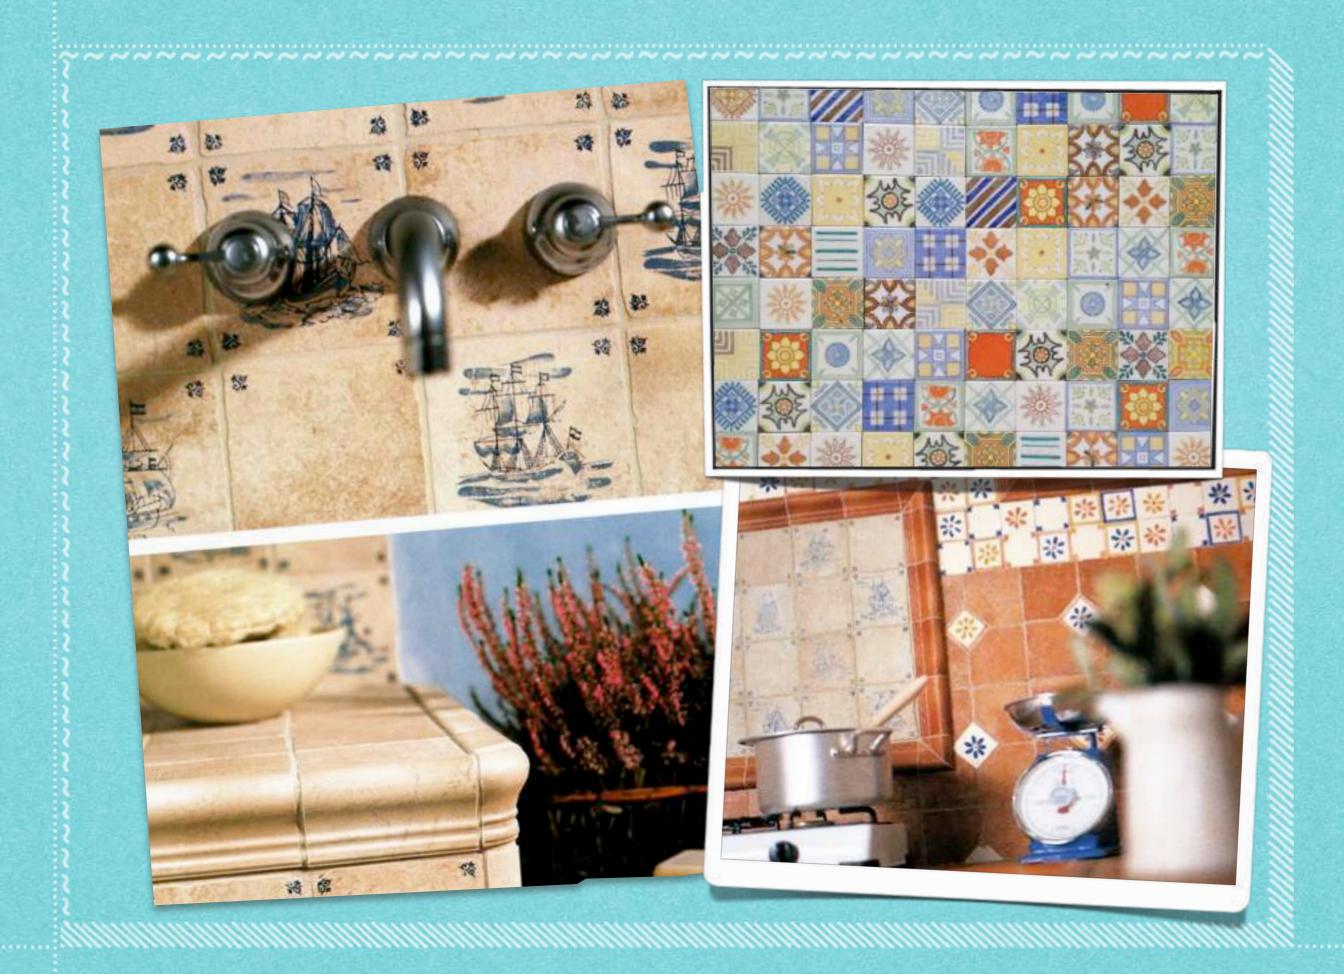

#### Inserts

Used to complement any tile, or as a collage for feature walls. They are printed, engraved, embossed or mosaic in ceramic or stone.

### Beautiful Shapes

Colorful ceramic tiles cut into interesting shapes to complement the aesthetic of the space.