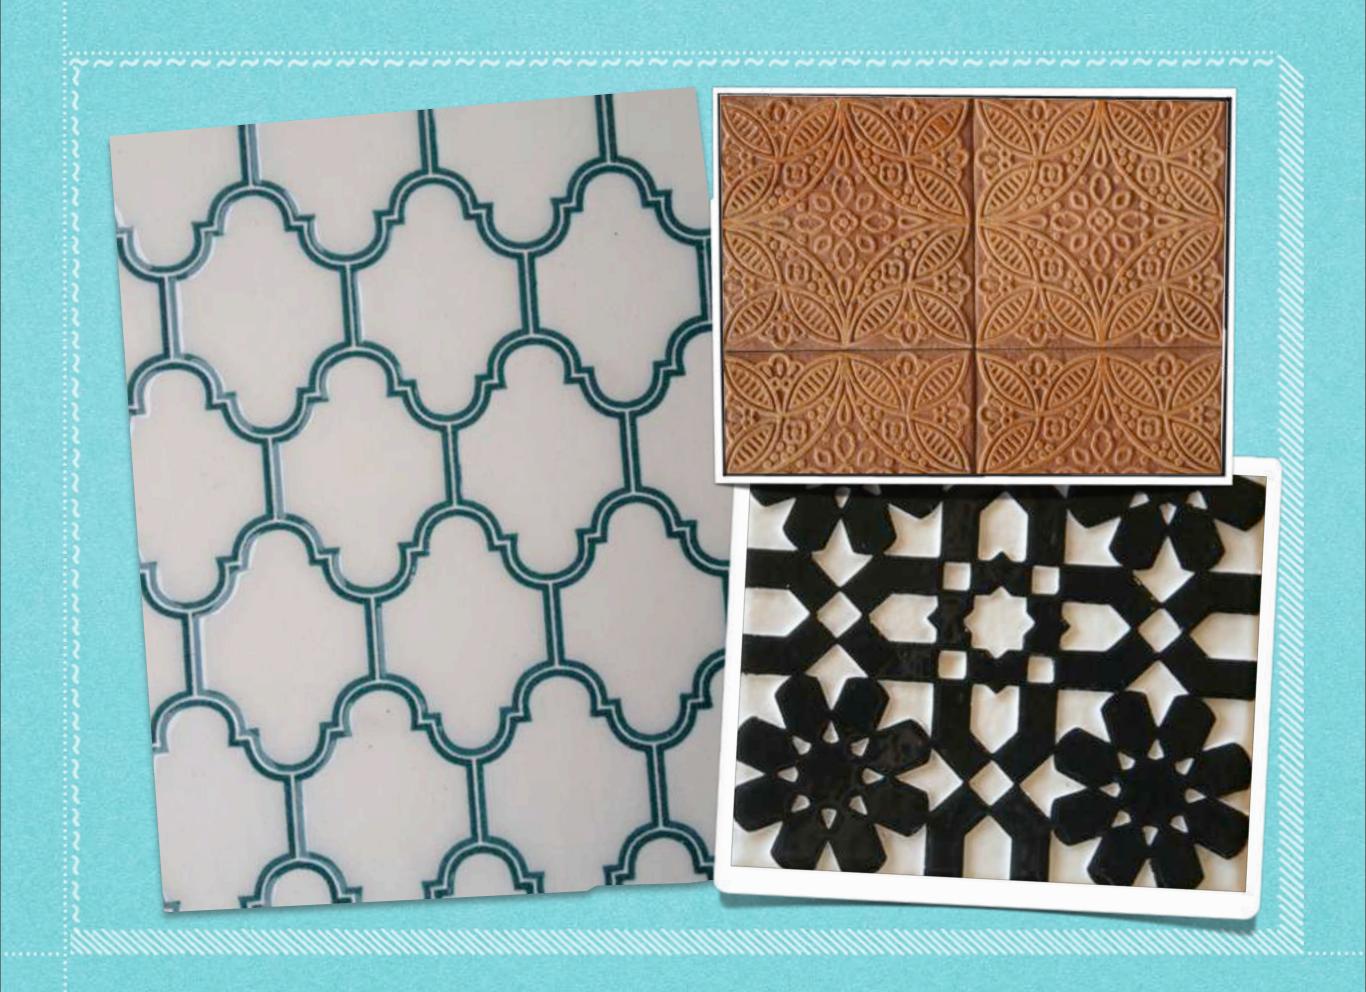

#### Inserts

Used to complement any tile, or as a collage for feature walls. They are printed, engraved, embossed or mosaic in ceramic or stone.